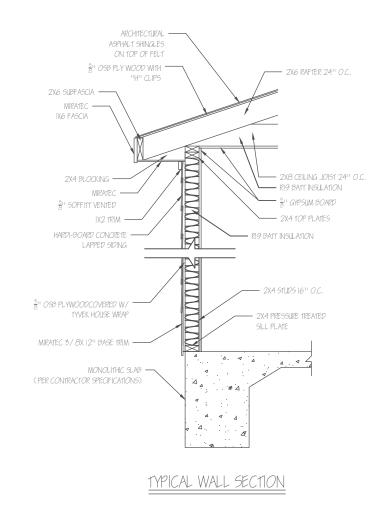

REAR ELEVATION 1/4" = 1'O





| REVISION |                    |          | COLUMBUS AREA HABITAT CONTACT: SCOTT CANNON (706) 593-7566       |     |
|----------|--------------------|----------|------------------------------------------------------------------|-----|
| 1        | CONTRACTOR CHANGES | 03/16/25 | NUEVA VALLEY LOT 5  DRAWN BY : AKL (02/08/25) SCALE : 1/4" = 1'0 |     |
|          |                    |          | HOMEOWNERS TO BE DETERMINED                                      | 700 |

RIGHT ELEVATION 1/4" = 1'0







ELECTRICAL PLAN 1/4" = 1'O



|  | REVISION |                    |          | COLUMBUS AREA HABITAT                        |  |
|--|----------|--------------------|----------|----------------------------------------------|--|
|  |          |                    |          | CONTACT : SCOTT CANNON (706) 593-7566        |  |
|  | 4        | CONTRACTOR CHANCES | 03/16/25 | NUEVA VALLEY LOT 5                           |  |
|  | - 1      | CONTRACTOR CHANGES |          | DRAWN BY : AKL (02/08/25) SCALE : 1/4" = 1'0 |  |
|  |          |                    |          | HOMEOWNERS                                   |  |
|  |          |                    |          | TO BE DETERMINED                             |  |







## **COLUMBUS AREA HABITAT**

**CONTACT: SCOTT CANNON (706) 593-7566** 

**AFLAC HOUSE 2023** 

DRAWN BY