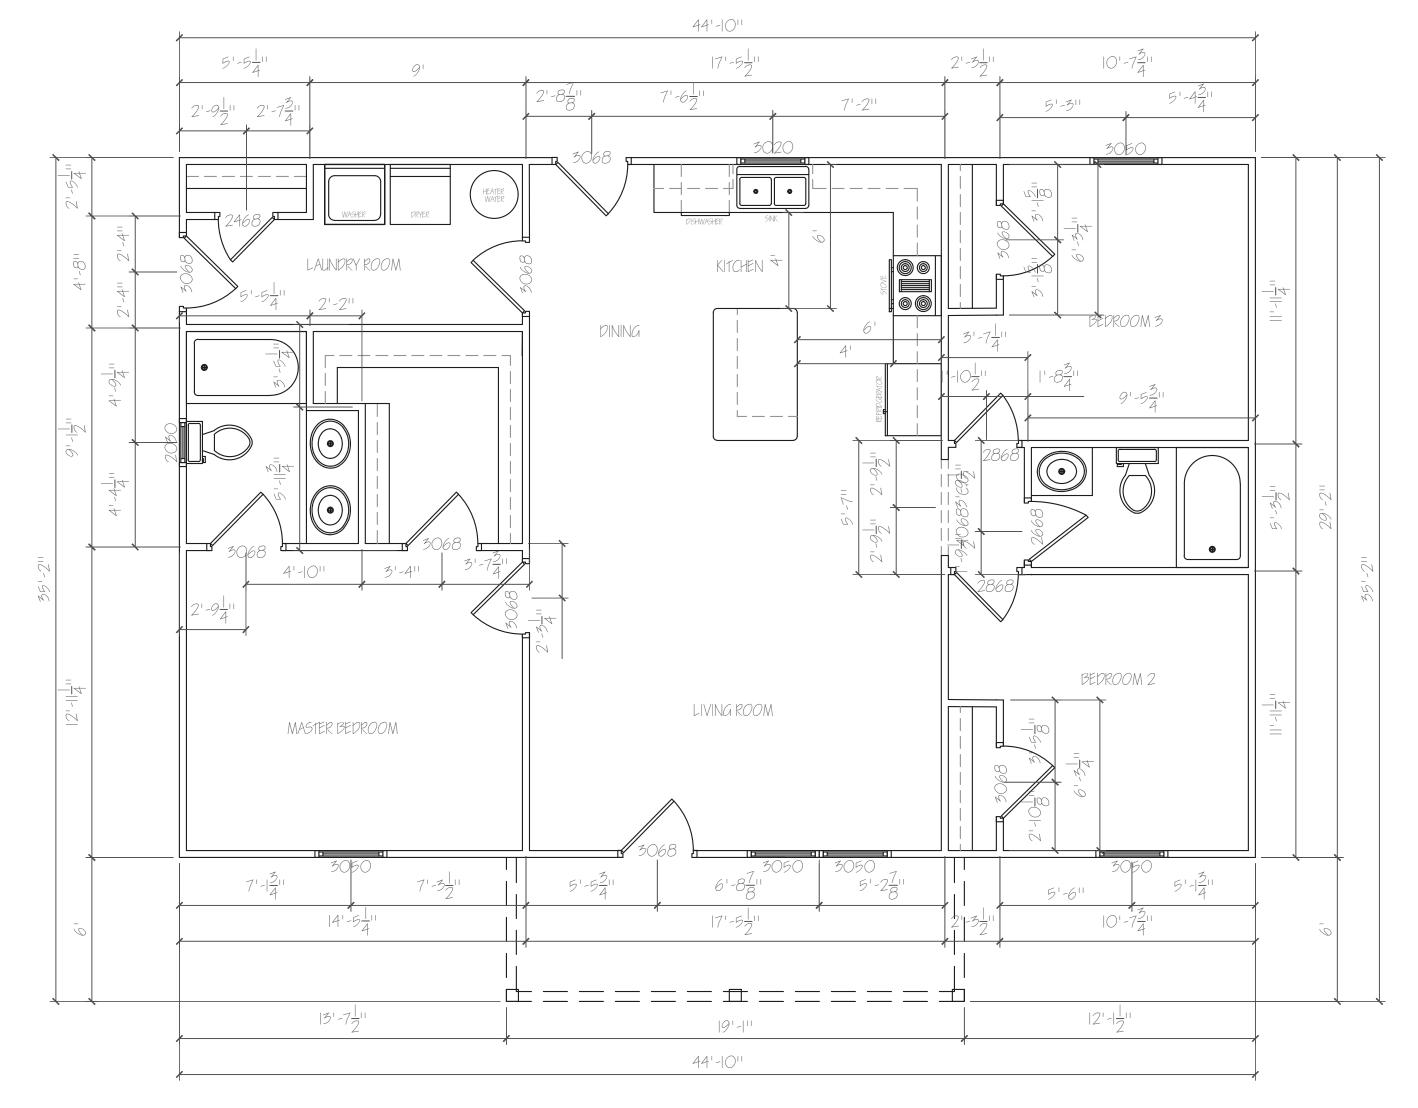

REAR ELEVATION 1/4" = 1'O





| REVISION |                    |          | COLUMBUS AREA HABITAT CONTACT: SCOTT CANNON (706) 593-7566       |     |
|----------|--------------------|----------|------------------------------------------------------------------|-----|
| 1        | CONTRACTOR CHANGES | 03/16/25 | NUEVA VALLEY LOT 5  DRAWN BY : AKL (02/08/25) SCALE : 1/4" = 1'0 |     |
|          |                    |          | HOMEOWNERS TO BE DETERMINED                                      | 700 |

RIGHT ELEVATION 1/4" = 1'0







ELECTRICAL PLAN 1/4" = 1'O



|  | REVISION |                    |          | COLUMBUS AREA HABITAT                        |  |
|--|----------|--------------------|----------|----------------------------------------------|--|
|  |          |                    |          | CONTACT : SCOTT CANNON (706) 593-7566        |  |
|  | 4        | CONTRACTOR CHANCES | 03/16/25 | NUEVA VALLEY LOT 5                           |  |
|  | - 1      | CONTRACTOR CHANGES |          | DRAWN BY : AKL (02/08/25) SCALE : 1/4" = 1'0 |  |
|  |          |                    |          | HOMEOWNERS                                   |  |
|  |          |                    |          | TO BE DETERMINED                             |  |







## **COLUMBUS AREA HABITAT**

**CONTACT: SCOTT CANNON (706) 593-7566**