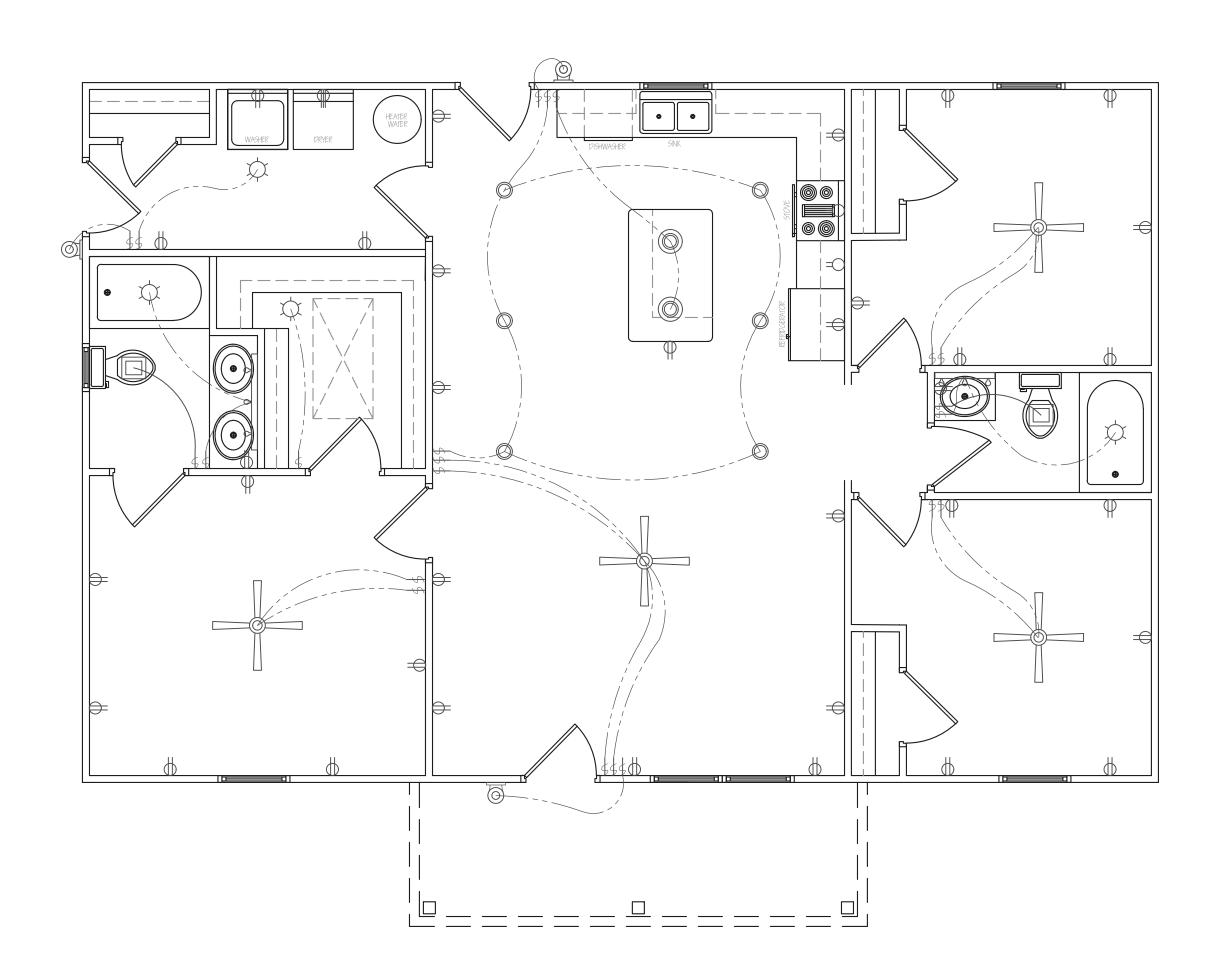

RIGHT ELEVATION 1/4" = 1'0

ELECTRICAL PLAN 1/4" = 1'O

|  | REVISION |                    |          | COLUMBUS AREA HABITAT                        |  |
|--|----------|--------------------|----------|----------------------------------------------|--|
|  |          |                    |          | CONTACT : SCOTT CANNON (706) 593-7566        |  |
|  | 4        | CONTRACTOR CHANCES | 03/16/25 | NUEVA VALLEY LOT 5                           |  |
|  | - 1      | CONTRACTOR CHANGES |          | DRAWN BY : AKL (02/08/25) SCALE : 1/4" = 1'0 |  |
|  |          |                    |          | HOMEOWNERS                                   |  |
|  |          |                    |          | TO BE DETERMINED                             |  |