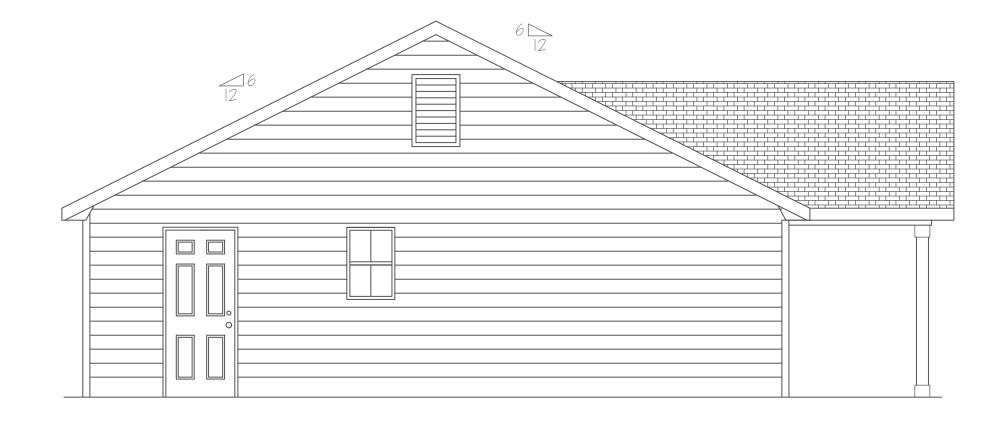

RIGHT ELEVATION 1/4" = 1'0

ELECTRICAL PLAN 1/4" = 1'O

|  | REVISION |                    |          | COLUMBUS AREA HABITAT                        |  |
|--|----------|--------------------|----------|----------------------------------------------|--|
|  |          |                    |          | CONTACT : SCOTT CANNON (706) 593-7566        |  |
|  | 4        | CONTRACTOR CHANCES | 03/16/25 | NUEVA VALLEY LOT 5                           |  |
|  | - 1      | CONTRACTOR CHANGES |          | DRAWN BY : AKL (02/08/25) SCALE : 1/4" = 1'0 |  |
|  |          |                    |          | HOMEOWNERS                                   |  |
|  |          |                    |          | TO BE DETERMINED                             |  |