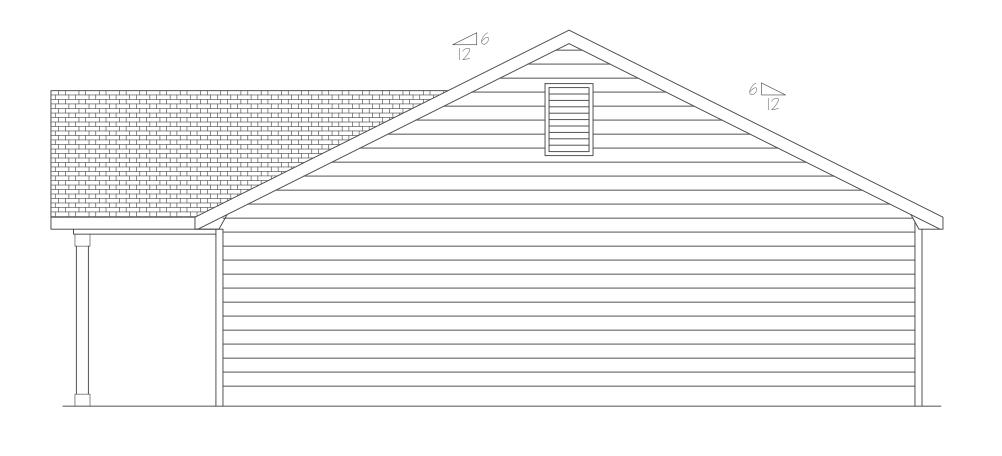

RIGHT ELEVATION 1/4" = 1'0

ELECTRICAL PLAN 1/4" = 1'O

|  | REVISION |                    |          | COLUMBUS AREA HABITAT                        |  |
|--|----------|--------------------|----------|----------------------------------------------|--|
|  |          |                    |          | CONTACT : SCOTT CANNON (706) 593-7566        |  |
|  | 4        | CONTRACTOR CHANCES | 03/16/25 | NUEVA VALLEY LOT 5                           |  |
|  | - 1      | CONTRACTOR CHANGES |          | DRAWN BY : AKL (02/08/25) SCALE : 1/4" = 1'0 |  |
|  |          |                    |          | HOMEOWNERS                                   |  |
|  |          |                    |          | TO BE DETERMINED                             |  |