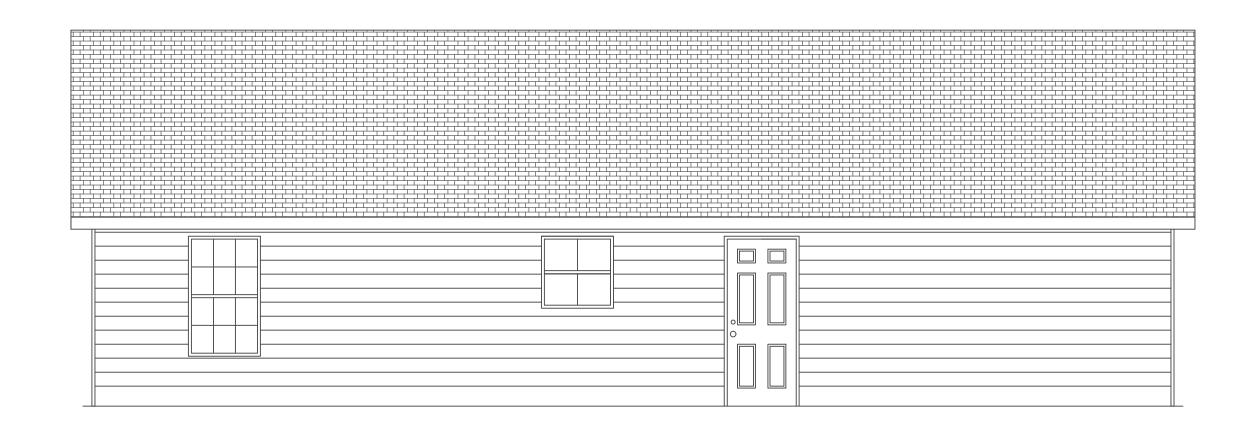

REAR ELEVATION 1/4" = 1'O

| REVISION |                    |          | COLUMBUS AREA HABITAT CONTACT: SCOTT CANNON (706) 593-7566       |     |
|----------|--------------------|----------|------------------------------------------------------------------|-----|
| 1        | CONTRACTOR CHANGES | 03/16/25 | NUEVA VALLEY LOT 5  DRAWN BY : AKL (02/08/25) SCALE : 1/4" = 1'0 |     |
|          |                    |          | HOMEOWNERS TO BE DETERMINED                                      | 700 |