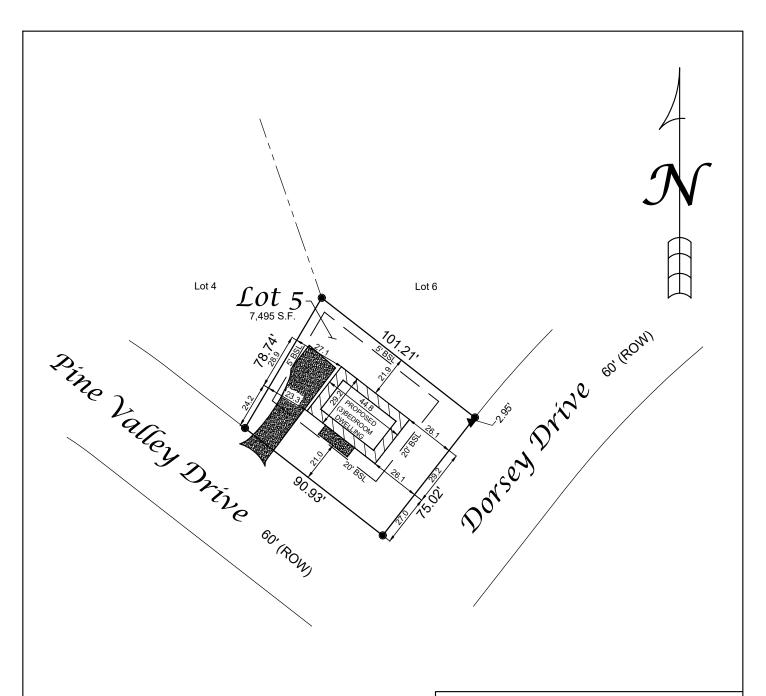

## **COLUMBUS AREA HABITAT**

**CONTACT: SCOTT CANNON (706) 593-7566** 

**AFLAC HOUSE 2023** 

DRAWN BY : AKL (3/08/2025) SCALE : 1" = 50'

**HOMEOWNERS** 

6727 PINE VALLEY DRIVE
LOT 5 NUEVA VALLEY SUBDIVISION
PART OF LAND LOT 54
9th LAND DISTRICT
CITY OF COLUMBUS
MUSCOGEE COUNTY, GEORGIA