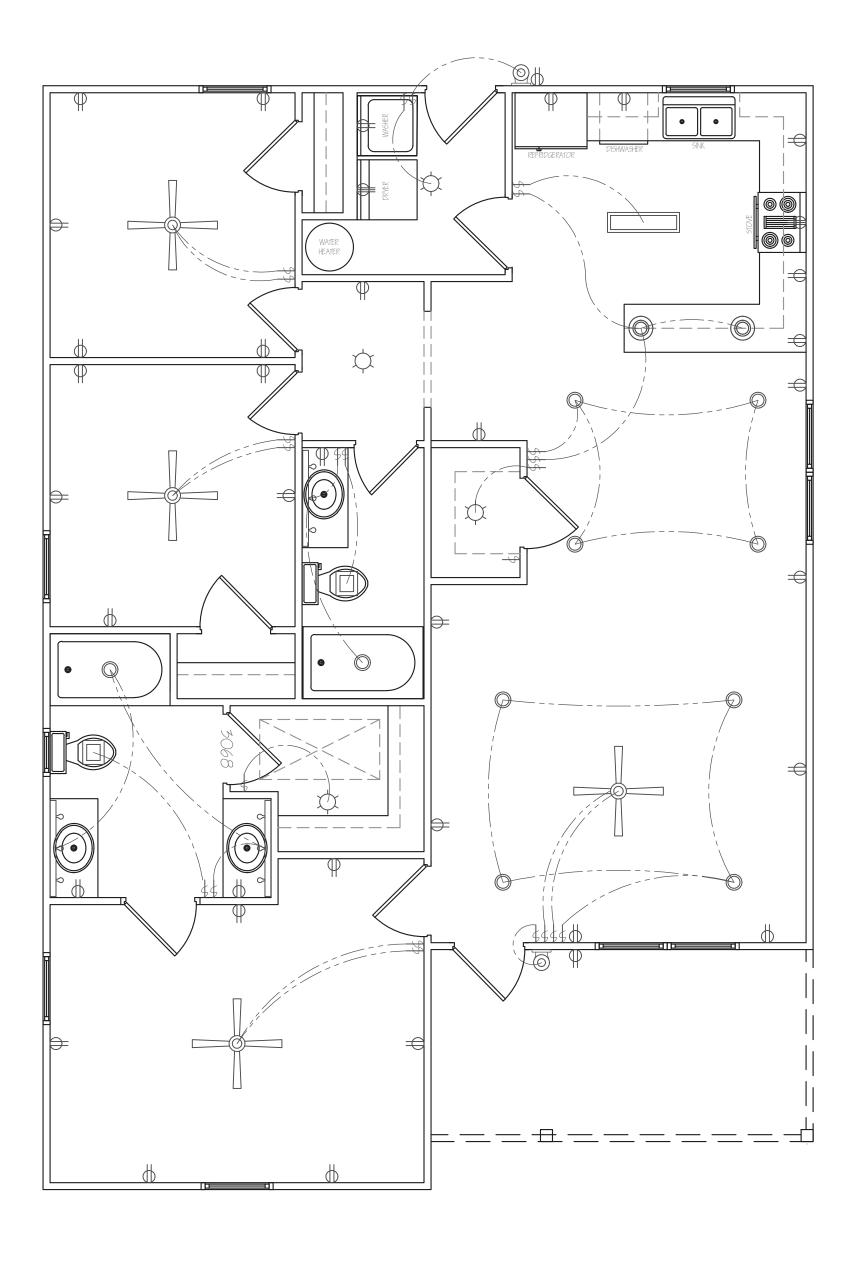

1 CON \_\_\_\_\_

ELECTRICAL PLAN 1/411 = 1'O

| REVISION          |          | COLUMBUS AREA HABITAT                        |  |
|-------------------|----------|----------------------------------------------|--|
|                   |          | CONTACT : SCOTT CANNON (706) 593-7566        |  |
| ONTRACTOR CHANGES | 03/16/25 | NUEVA VALLEY LOT 4                           |  |
|                   |          | DRAWN BY : AKL (02/08/25) SCALE : 1/4" = 1'0 |  |
|                   |          | HOMEOWNERS                                   |  |
|                   |          | TO BE DETERMINED                             |  |