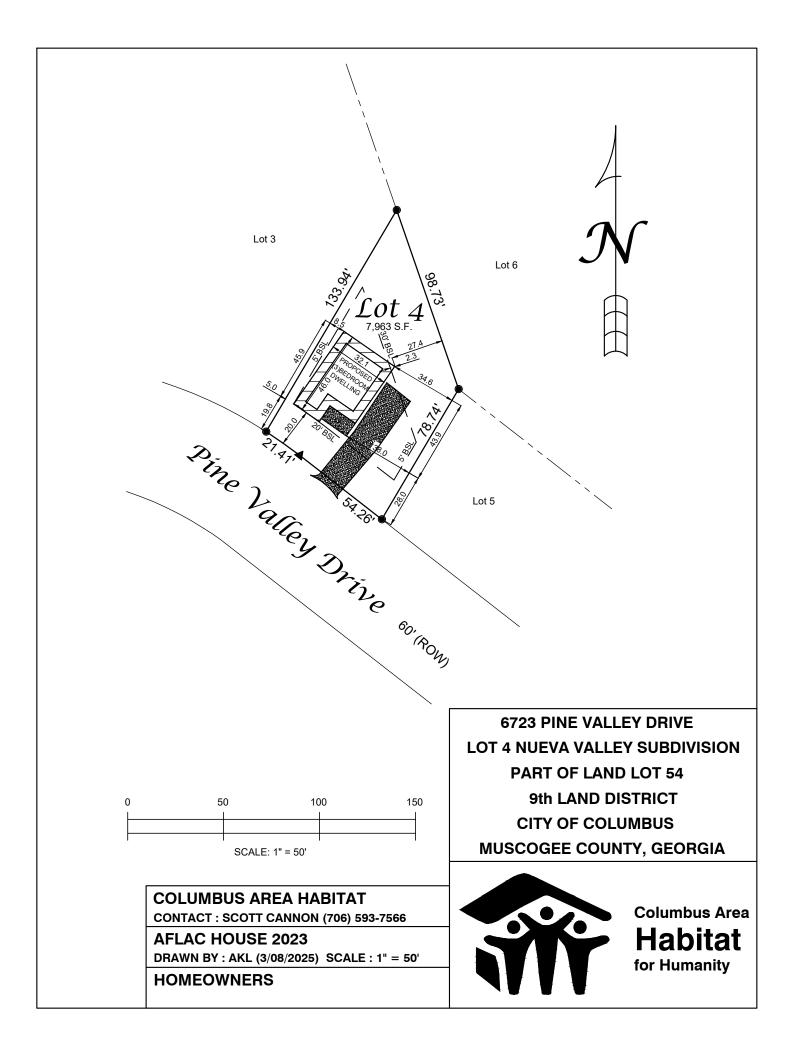

|  |
|                   |          | TO BE DETERMINED                             |  |



Columbus Area **Habitat** for Humanity



REAR ELEVATION 1/411 = 1'O









LEFTELEVATION 1/411 = 1'O

RIGHT ELEVATION 1/4" = 1'0

| REVISION          |          | COLUMBUS AREA HABITAT<br>CONTACT : SCOTT CANNON (706) 593-7566            | Columbus Area           |
|-------------------|----------|---------------------------------------------------------------------------|-------------------------|
| ONTRACTOR CHANGES | 03/16/25 | <b>NUEVA VALLEY LOT 4</b><br>DRAWN BY : AKL (02/08/25) SCALE : 1/4" = 1'0 | Habitat<br>for Humanity |
|                   |          | HOMEOWNERS<br>TO BE DETERMINED                                            |                         |