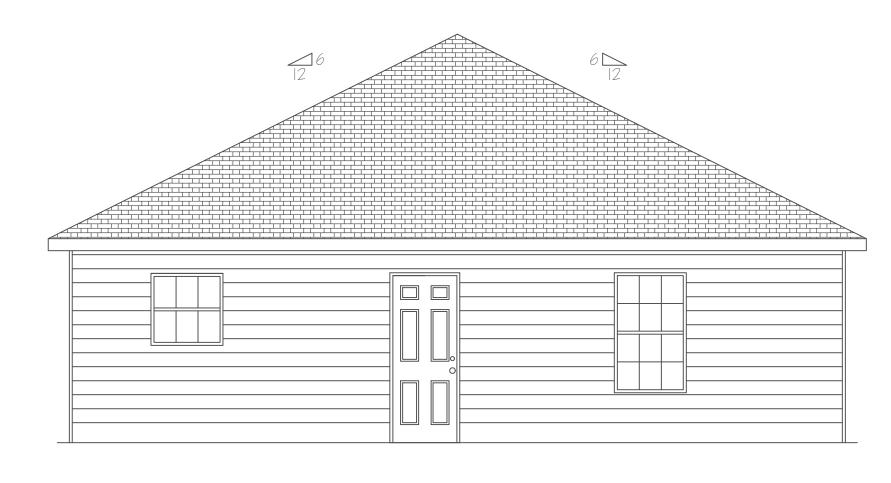

Columbus Area **Habitat** for Humanity

REAR ELEVATION 1/411 = 1'O

LEFTELEVATION 1/411 = 1'O

RIGHT ELEVATION 1/4" = 1'0

| REVISION          |          | COLUMBUS AREA HABITAT<br>CONTACT : SCOTT CANNON (706) 593-7566            | Columbus Area           |
|-------------------|----------|---------------------------------------------------------------------------|-------------------------|
| ONTRACTOR CHANGES | 03/16/25 | <b>NUEVA VALLEY LOT 4</b><br>DRAWN BY : AKL (02/08/25) SCALE : 1/4" = 1'0 | Habitat<br>for Humanity |
|                   |          | HOMEOWNERS<br>TO BE DETERMINED                                            |                         |