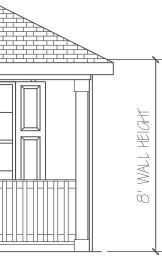

Columbus Area **Habitat** for Humanity

REAR ELEVATION 1/411 = 1'O

LEFTELEVATION 1/411 = 1'O

RIGHT ELEVATION 1/4" = 1'0

| REVISION          |          | COLUMBUS AREA HABITAT<br>CONTACT : SCOTT CANNON (706) 593-7566            | Columbus Area           |
|-------------------|----------|---------------------------------------------------------------------------|-------------------------|
| ONTRACTOR CHANGES | 03/16/25 | <b>NUEVA VALLEY LOT 4</b><br>DRAWN BY : AKL (02/08/25) SCALE : 1/4" = 1'0 | Habitat<br>for Humanity |
|                   |          | HOMEOWNERS<br>TO BE DETERMINED                                            |                         |