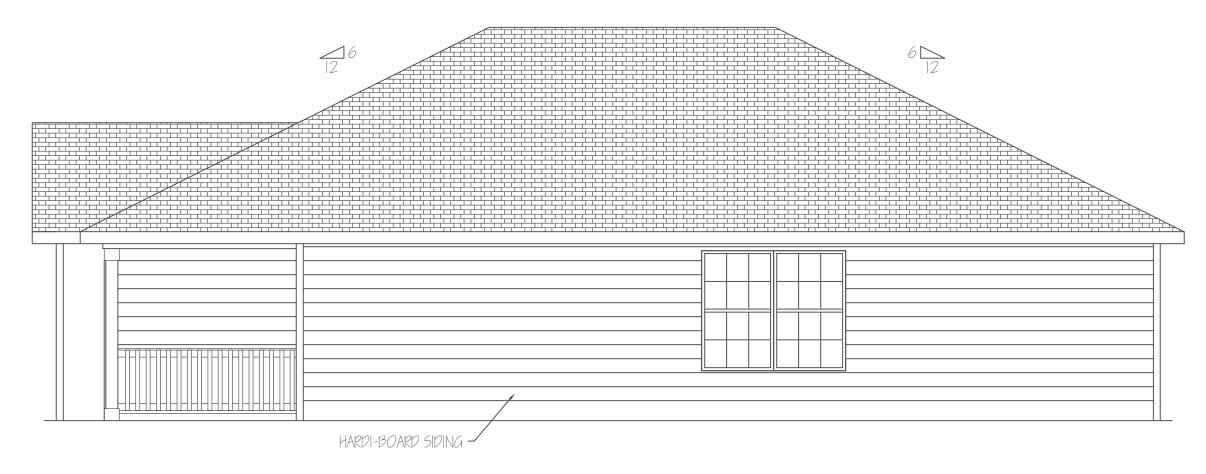

Columbus Area **Habitat** for Humanity

REAR ELEVATION 1/411 = 1'O

LEFTELEVATION 1/411 = 1'O

RIGHT ELEVATION 1/4" = 1'0

| REVISION          |          | COLUMBUS AREA HABITAT<br>CONTACT : SCOTT CANNON (706) 593-7566            | Columbus Area           |
|-------------------|----------|---------------------------------------------------------------------------|-------------------------|
| ONTRACTOR CHANGES | 03/16/25 | <b>NUEVA VALLEY LOT 4</b><br>DRAWN BY : AKL (02/08/25) SCALE : 1/4" = 1'0 | Habitat<br>for Humanity |
|                   |          | HOMEOWNERS<br>TO BE DETERMINED                                            |                         |