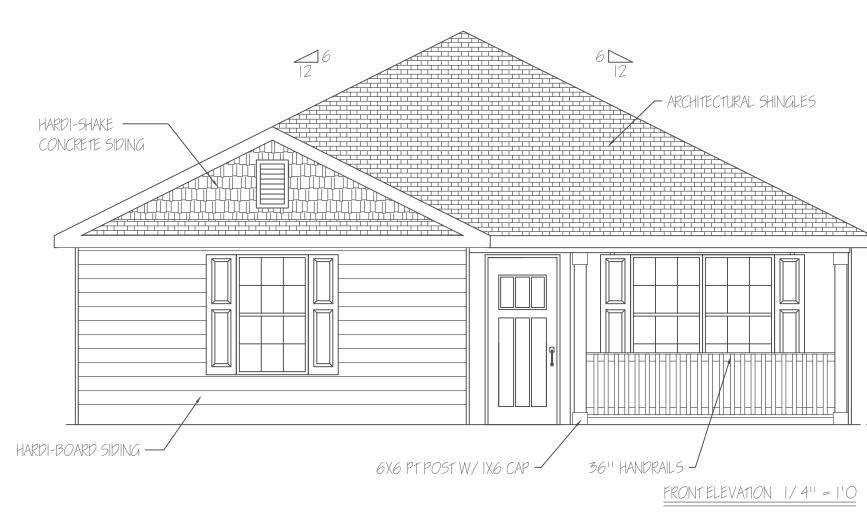

Columbus Area **Habitat** for Humanity

REAR ELEVATION 1/411 = 1'O

LEFTELEVATION 1/411 = 1'O

RIGHT ELEVATION 1/4" = 1'0

| REVISION          |          | COLUMBUS AREA HABITAT<br>CONTACT : SCOTT CANNON (706) 593-7566            | Columbus Area           |
|-------------------|----------|---------------------------------------------------------------------------|-------------------------|
| ONTRACTOR CHANGES | 03/16/25 | <b>NUEVA VALLEY LOT 4</b><br>DRAWN BY : AKL (02/08/25) SCALE : 1/4" = 1'0 | Habitat<br>for Humanity |
|                   |          | HOMEOWNERS<br>TO BE DETERMINED                                            |                         |