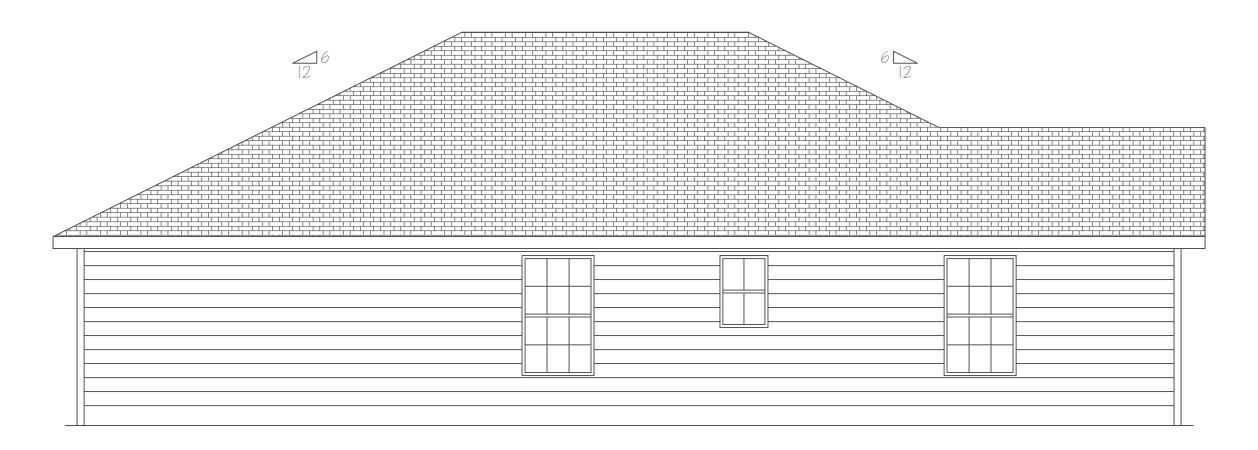

Columbus Area **Habitat** for Humanity

REAR ELEVATION 1/411 = 1'O

LEFTELEVATION 1/411 = 1'O

RIGHT ELEVATION 1/4" = 1'0

| REVISION          |          | COLUMBUS AREA HABITAT<br>CONTACT : SCOTT CANNON (706) 593-7566            | Columbus Area           |
|-------------------|----------|---------------------------------------------------------------------------|-------------------------|
| ONTRACTOR CHANGES | 03/16/25 | <b>NUEVA VALLEY LOT 4</b><br>DRAWN BY : AKL (02/08/25) SCALE : 1/4" = 1'0 | Habitat<br>for Humanity |
|                   |          | HOMEOWNERS<br>TO BE DETERMINED                                            |                         |