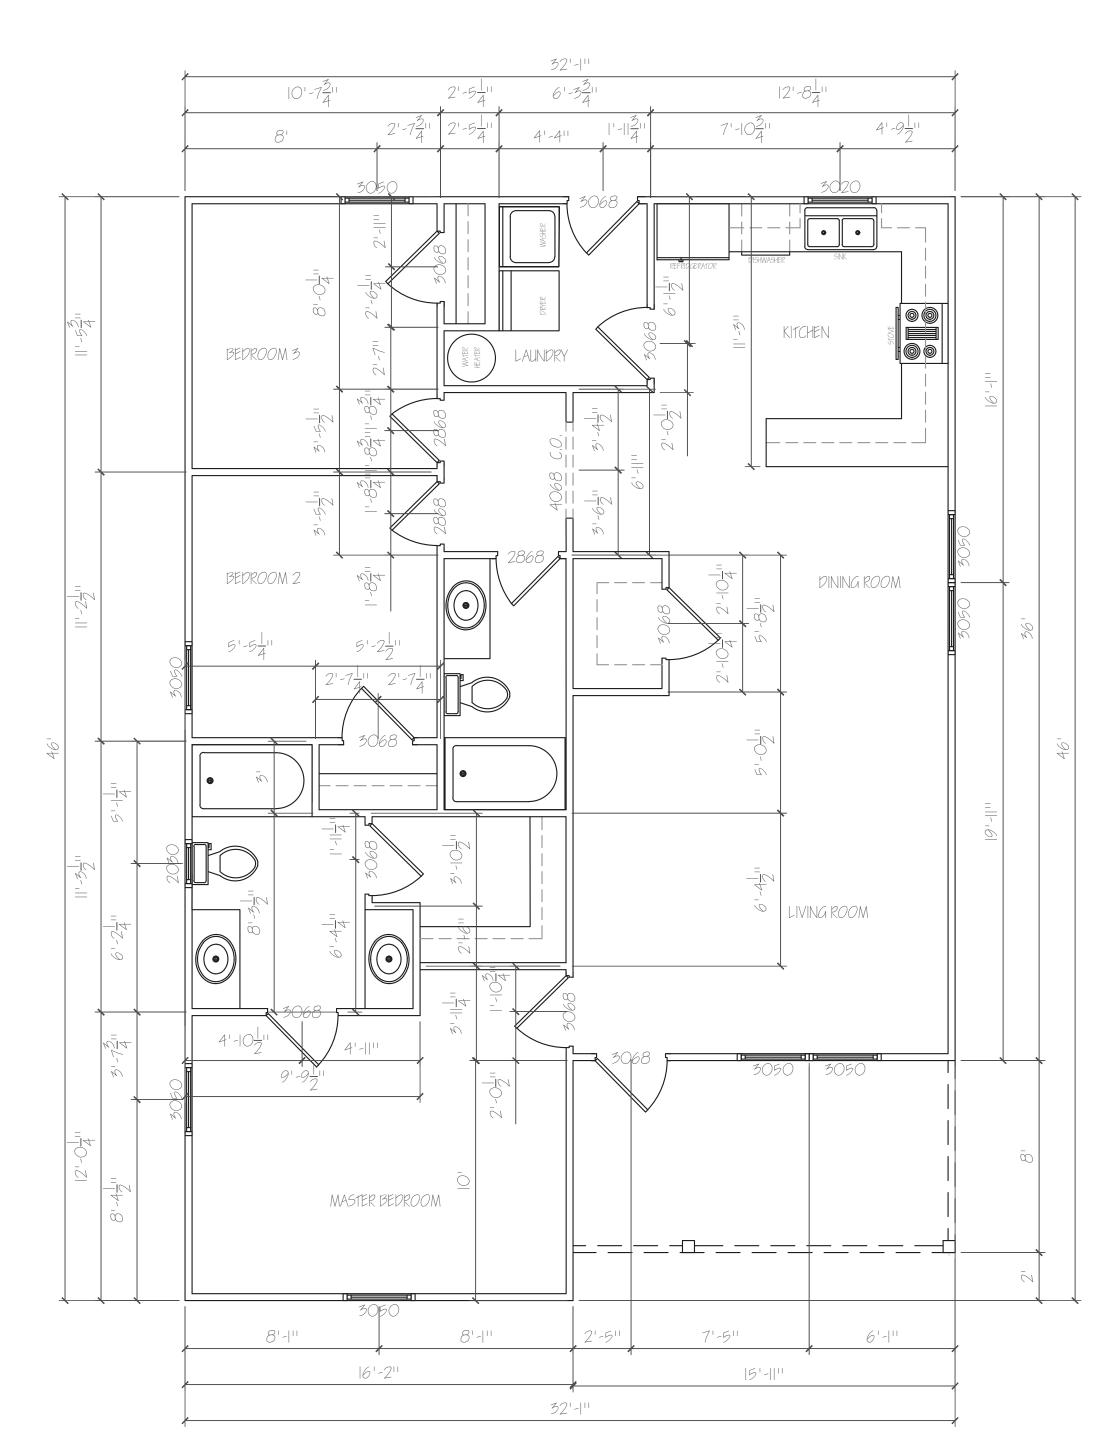

1 CON \_\_\_\_\_

ELECTRICAL PLAN 1/411 = 1'O

| REVISION          |          | COLUMBUS AREA HABITAT                        |  |
|-------------------|----------|----------------------------------------------|--|
|                   |          | CONTACT : SCOTT CANNON (706) 593-7566        |  |
| ONTRACTOR CHANGES | 03/16/25 | NUEVA VALLEY LOT 4                           |  |
|                   |          | DRAWN BY : AKL (02/08/25) SCALE : 1/4" = 1'0 |  |
|                   |          | HOMEOWNERS                                   |  |
|                   |          | TO BE DETERMINED                             |  |