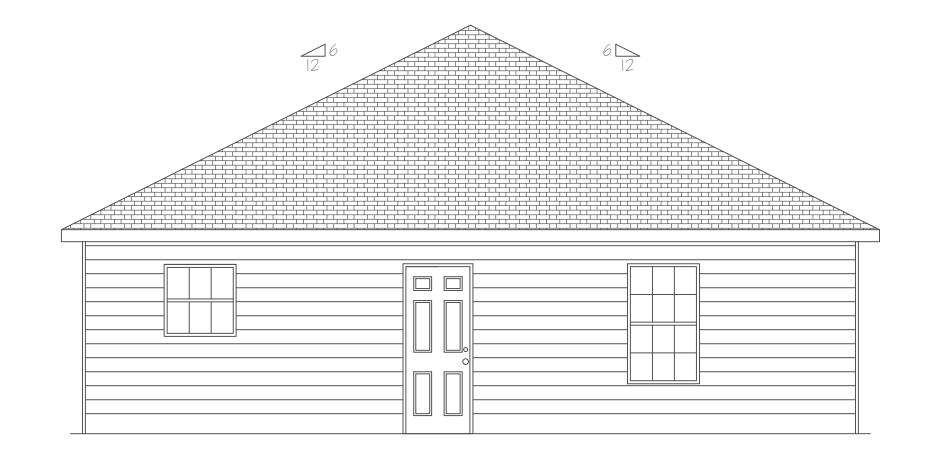

REAR ELEVATION 1/4" = 1'O

LEFTELEVATION 1/4" = 1'O

ELECTRICAL PLAN 1/4" = 1'0

| REVISION |                    |          | COLUMBUS AREA HABITAT                        |  |
|----------|--------------------|----------|----------------------------------------------|--|
|          |                    |          | CONTACT : SCOTT CANNON (706) 593-7566        |  |
| 4        | CONTRACTOR CHANGES | 02/16/05 | NUEVA VALLEY LOT 7                           |  |
| ı        | CONTRACTOR CHANGES | 03/16/25 | DRAWN BY : AKL (02/08/25) SCALE : 1/4" = 1'0 |  |
|          |                    |          | HOMEOWNERS                                   |  |
|          |                    |          | TO BE DETERMINED                             |  |