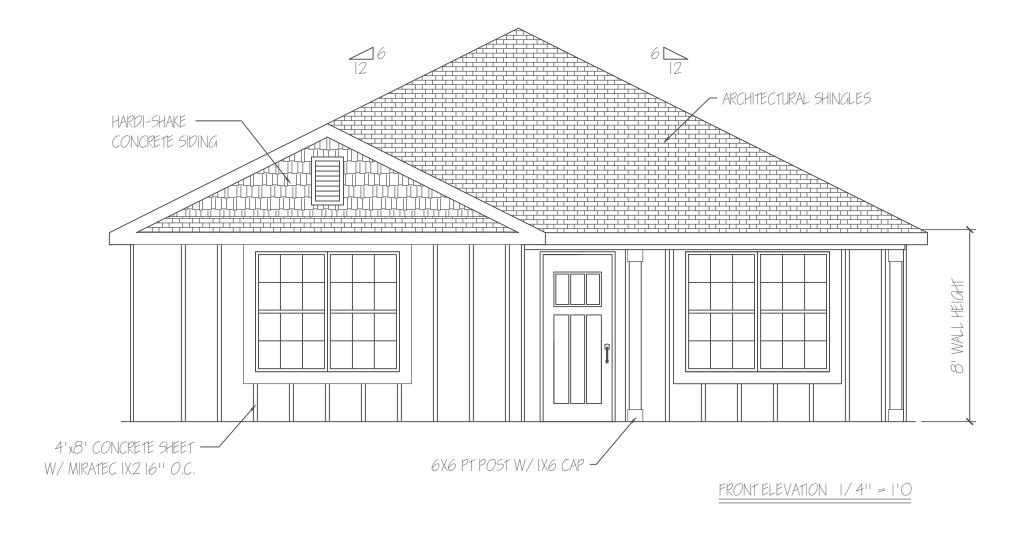

REAR ELEVATION 1/4" = 1'O

LEFTELEVATION 1/4" = 1'O

ELECTRICAL PLAN 1/4" = 1'0

| REVISION |                    |          | COLUMBUS AREA HABITAT                        |  |
|----------|--------------------|----------|----------------------------------------------|--|
|          |                    |          | CONTACT : SCOTT CANNON (706) 593-7566        |  |
| 4        | CONTRACTOR CHANGES | 02/16/05 | NUEVA VALLEY LOT 7                           |  |
| ı        | CONTRACTOR CHANGES | 03/16/25 | DRAWN BY : AKL (02/08/25) SCALE : 1/4" = 1'0 |  |
|          |                    |          | HOMEOWNERS                                   |  |
|          |                    |          | TO BE DETERMINED                             |  |