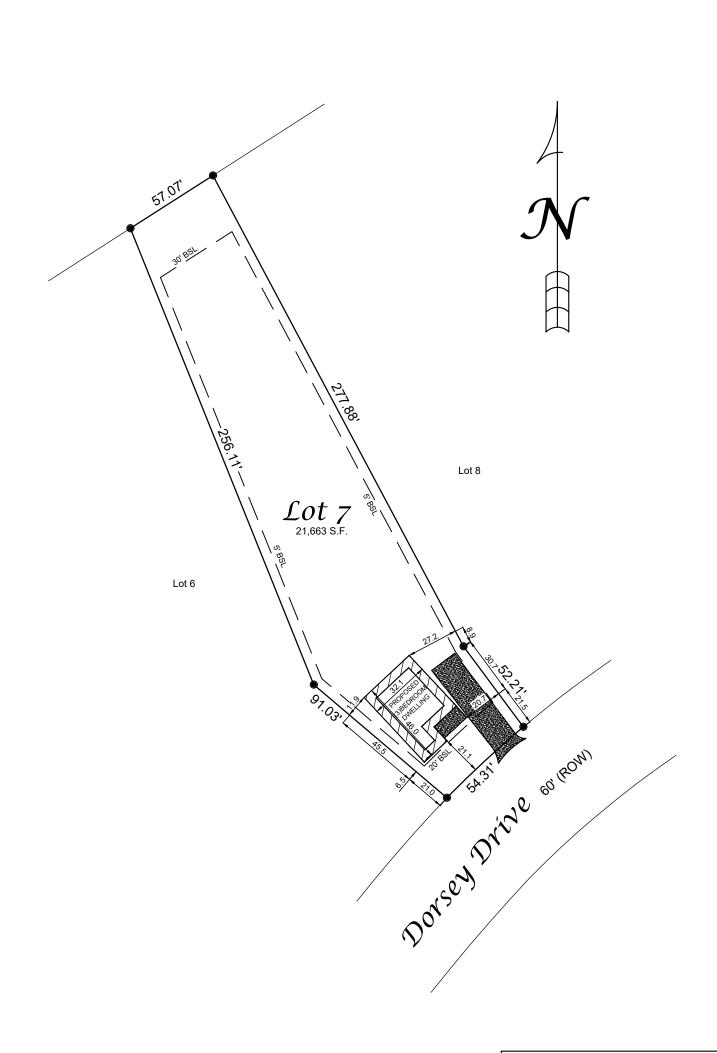

0 50 100 150 SCALE: 1" = 50'

## **COLUMBUS AREA HABITAT**

**CONTACT : SCOTT CANNON (706) 593-7566** 

**AFLAC HOUSE 2023** 

DRAWN BY : AKL (03/13/25) SCALE : 1" = 50'

**HOMEOWNERS** 

6751 DORSEY DRIVE
LOT 7 NUEVA VALLEY SUBDIVISION
PART OF LAND LOT 54
9th LAND DISTRICT
CITY OF COLUMBUS
MUSCOGEE COUNTY, GEORGIA