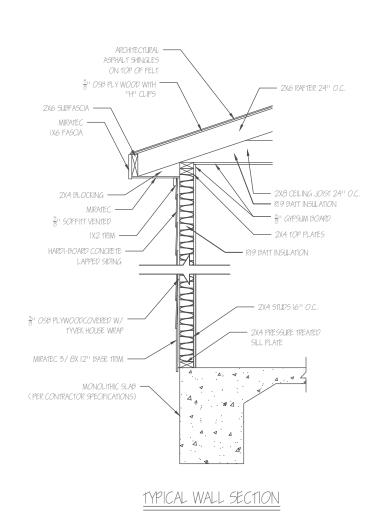

REAR ELEVATION 1/4" = 1'O

LEFTELEVATION 1/4" = 1'O

ELECTRICAL PLAN 1/4" = 1'0

| REVISION |                    |          | COLUMBUS AREA HABITAT                        |  |
|----------|--------------------|----------|----------------------------------------------|--|
|          |                    |          | CONTACT : SCOTT CANNON (706) 593-7566        |  |
| 4        | CONTRACTOR CHANGES | 02/16/05 | NUEVA VALLEY LOT 7                           |  |
| ı        | CONTRACTOR CHANGES | 03/16/25 | DRAWN BY : AKL (02/08/25) SCALE : 1/4" = 1'0 |  |
|          |                    |          | HOMEOWNERS                                   |  |
|          |                    |          | TO BE DETERMINED                             |  |