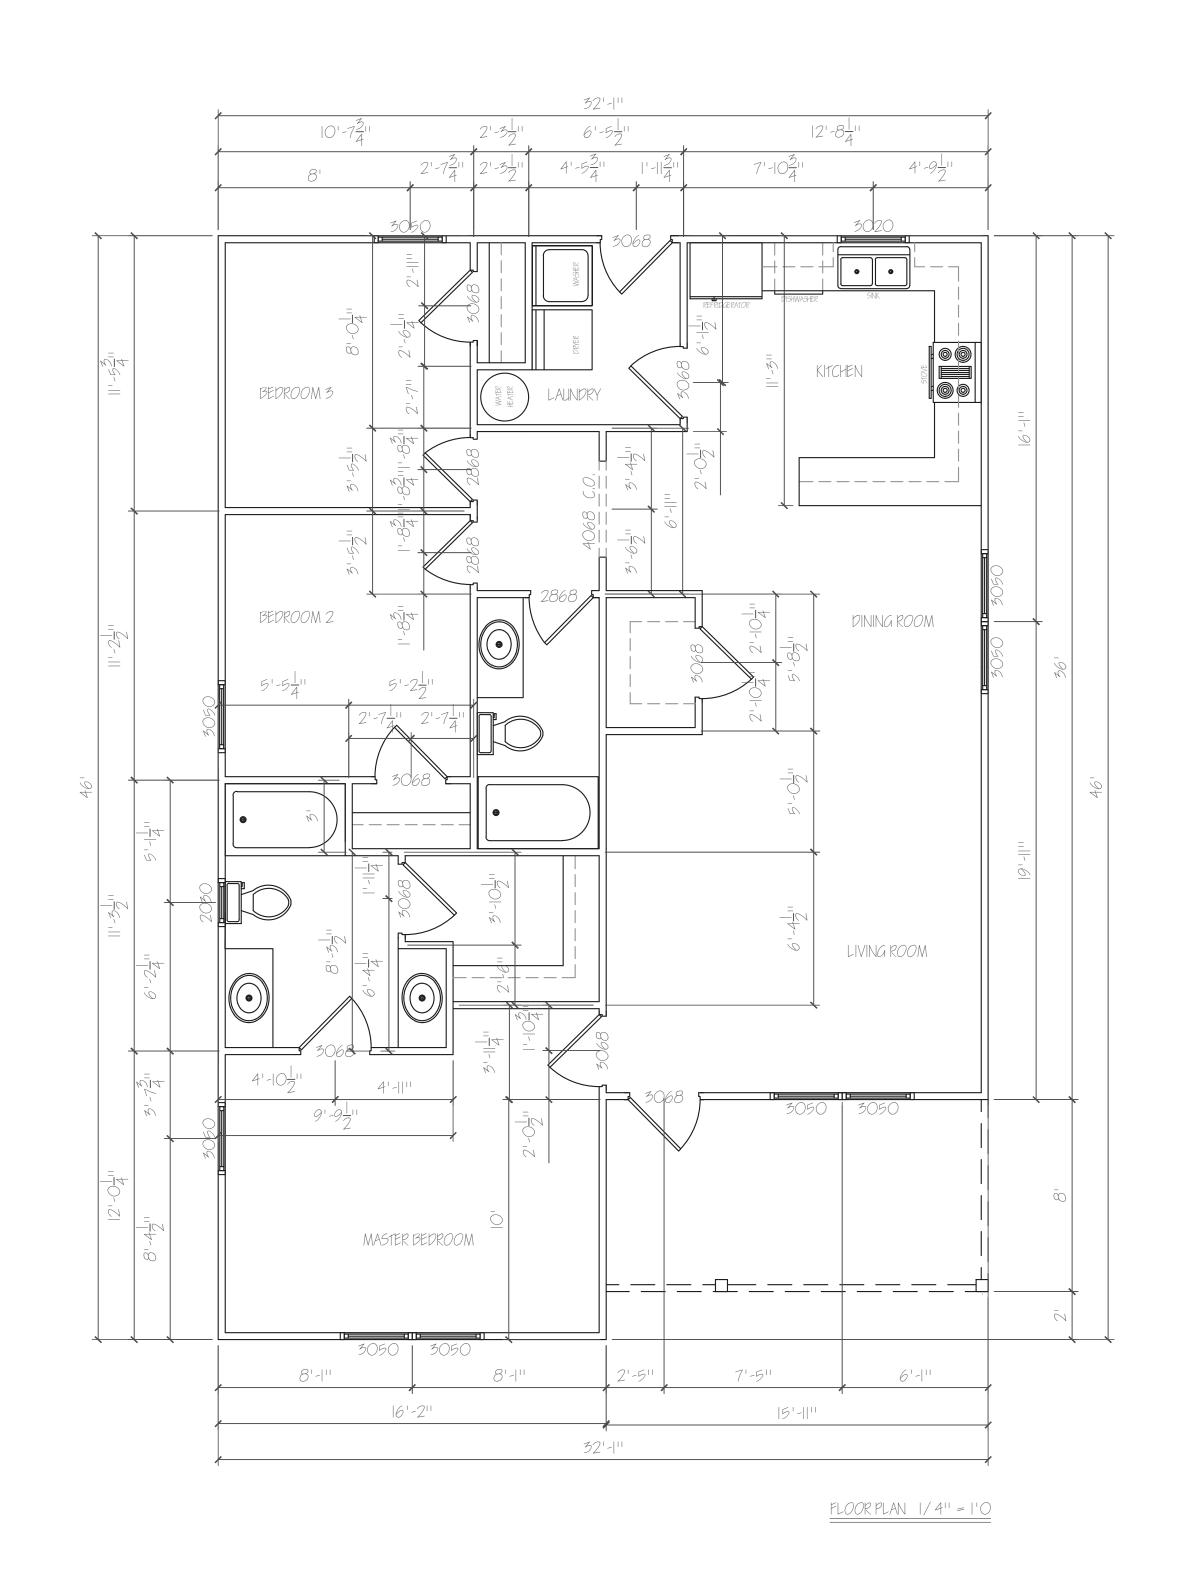

REAR ELEVATION 1/4" = 1'O

LEFTELEVATION 1/4" = 1'O

ELECTRICAL PLAN 1/4" = 1'0

| REVISION |                    |          | COLUMBUS AREA HABITAT                        |  |
|----------|--------------------|----------|----------------------------------------------|--|
|          |                    |          | CONTACT : SCOTT CANNON (706) 593-7566        |  |
| 4        | CONTRACTOR CHANGES | 02/16/05 | NUEVA VALLEY LOT 7                           |  |
| ı        | CONTRACTOR CHANGES | 03/16/25 | DRAWN BY : AKL (02/08/25) SCALE : 1/4" = 1'0 |  |
|          |                    |          | HOMEOWNERS                                   |  |
|          |                    |          | TO BE DETERMINED                             |  |