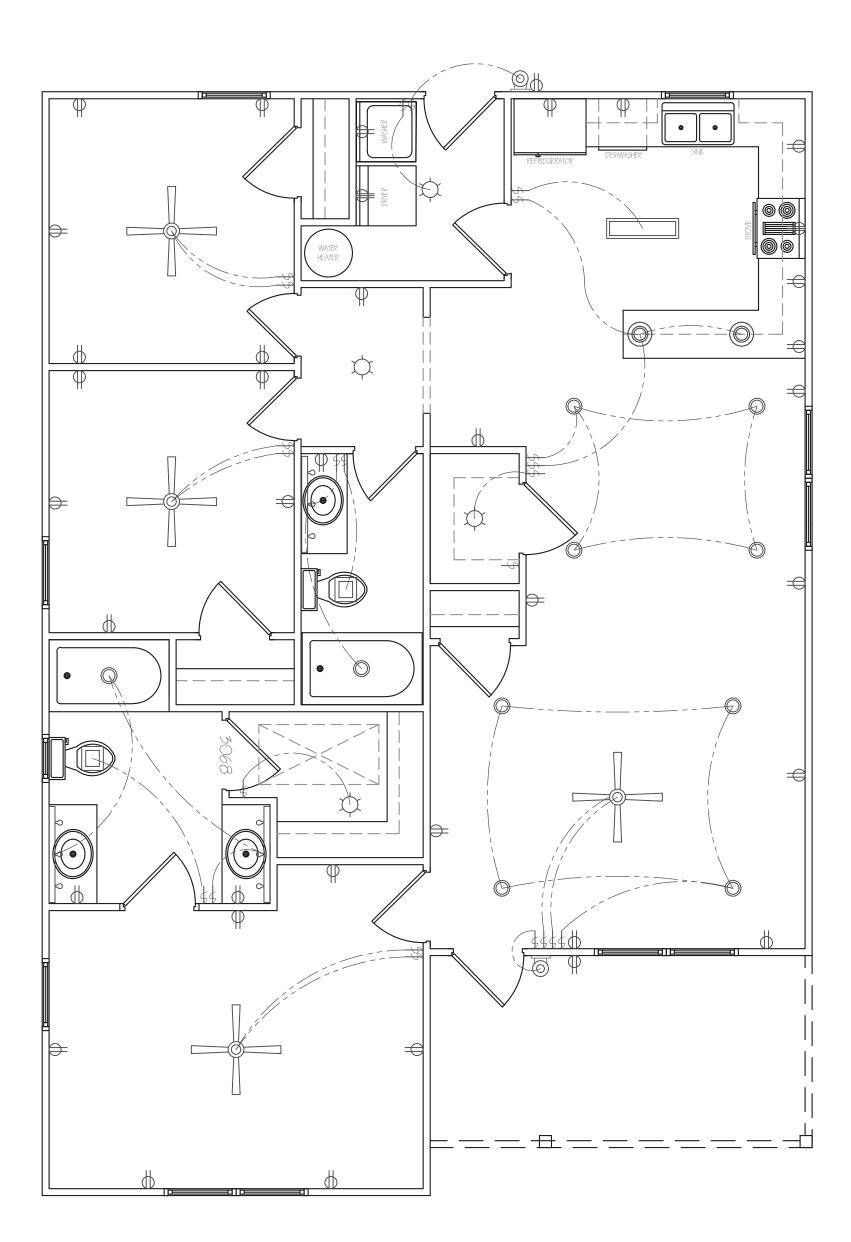

REAR ELEVATION 1/4" = 1'O

LEFTELEVATION 1/4" = 1'O

ELECTRICAL PLAN 1/4" = 1'0

| REVISION |                    |          | COLUMBUS AREA HABITAT                        |  |
|----------|--------------------|----------|----------------------------------------------|--|
|          |                    |          | CONTACT : SCOTT CANNON (706) 593-7566        |  |
| 4        | CONTRACTOR CHANGES | 02/16/05 | NUEVA VALLEY LOT 7                           |  |
| ı        | CONTRACTOR CHANGES | 03/16/25 | DRAWN BY : AKL (02/08/25) SCALE : 1/4" = 1'0 |  |
|          |                    |          | HOMEOWNERS                                   |  |
|          |                    |          | TO BE DETERMINED                             |  |