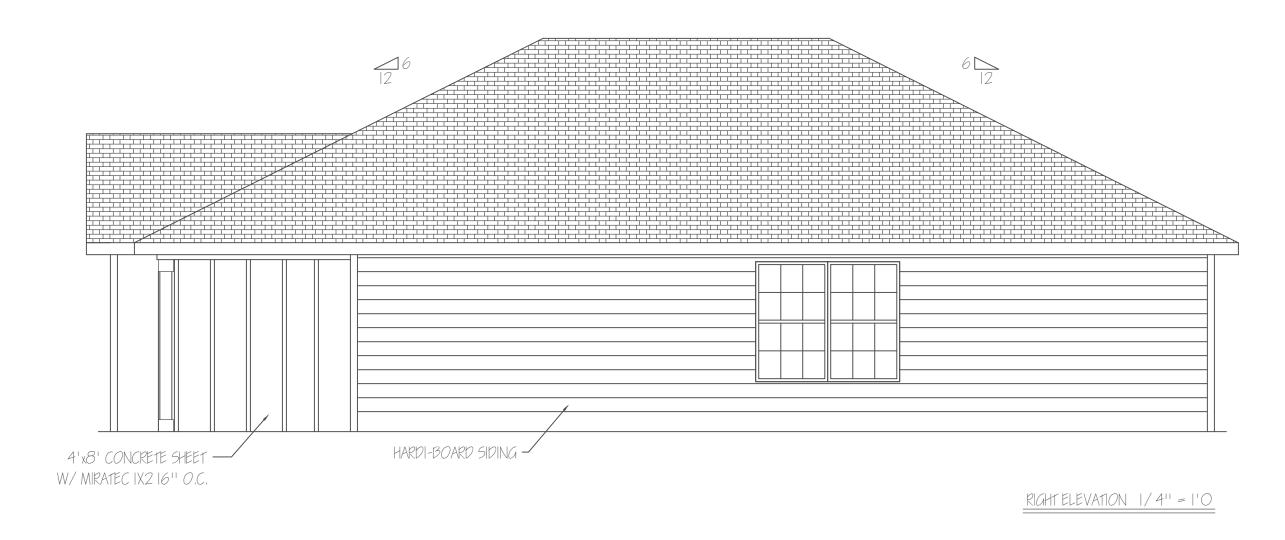

REAR ELEVATION 1/4" = 1'O

LEFTELEVATION 1/4" = 1'O

ELECTRICAL PLAN 1/4" = 1'0

| REVISION |                    |          | COLUMBUS AREA HABITAT                        |  |
|----------|--------------------|----------|----------------------------------------------|--|
|          |                    |          | CONTACT : SCOTT CANNON (706) 593-7566        |  |
| 4        | CONTRACTOR CHANGES | 02/16/05 | NUEVA VALLEY LOT 7                           |  |
| ı        | CONTRACTOR CHANGES | 03/16/25 | DRAWN BY : AKL (02/08/25) SCALE : 1/4" = 1'0 |  |
|          |                    |          | HOMEOWNERS                                   |  |
|          |                    |          | TO BE DETERMINED                             |  |