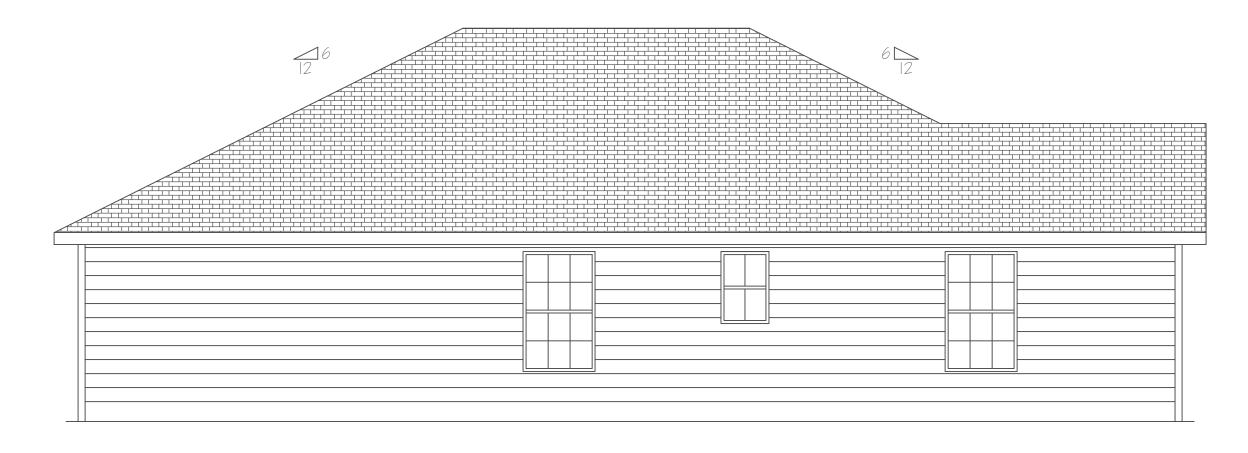

REAR ELEVATION 1/4" = 1'O

LEFTELEVATION 1/4" = 1'O

ELECTRICAL PLAN 1/4" = 1'0

| REVISION |                    |          | COLUMBUS AREA HABITAT                        |  |
|----------|--------------------|----------|----------------------------------------------|--|
|          |                    |          | CONTACT : SCOTT CANNON (706) 593-7566        |  |
| 4        | CONTRACTOR CHANGES | 02/16/05 | NUEVA VALLEY LOT 7                           |  |
| ı        | CONTRACTOR CHANGES | 03/16/25 | DRAWN BY : AKL (02/08/25) SCALE : 1/4" = 1'0 |  |
|          |                    |          | HOMEOWNERS                                   |  |
|          |                    |          | TO BE DETERMINED                             |  |