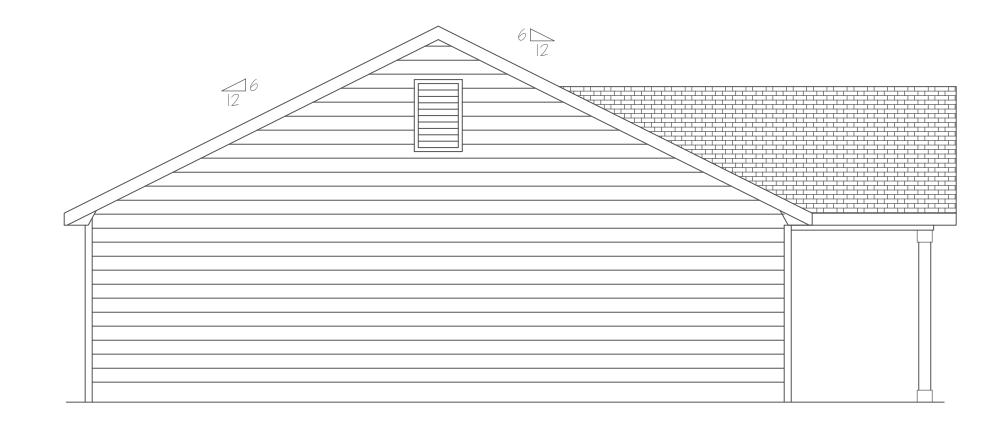

REAR ELEVATION 1/4" = 1'0

FRONTELEVATION 1/411 = 1'O

LEFTELEVATION 1/411 = 1'O

RIGHTELEVATION 1/411 = 1'0

| REVISION          |          | COLUMBUS AREA HABITAT<br>CONTACT : SCOTT CANNON (706) 593-7566     |  | Colum        |
|-------------------|----------|--------------------------------------------------------------------|--|--------------|
| ONTRACTOR CHANGES | 03/16/25 | NUEVA VALLEY LOT 3<br>DRAWN BY : AKL (02/08/25) SCALE : 1/4" = 1'0 |  | Ha<br>for Hu |
|                   |          | HOMEOWNERS<br>TO BE DETERMINED                                     |  |              |