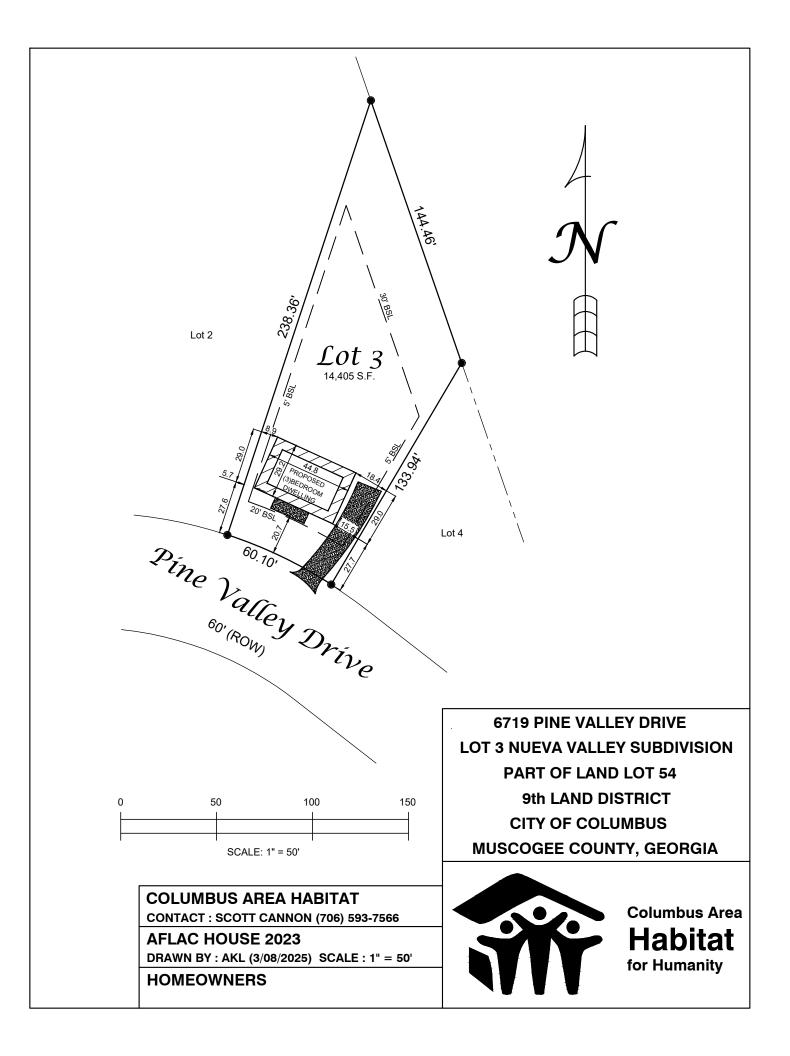

REAR ELEVATION 1/4" = 1'0

FRONTELEVATION 1/411 = 1'O

LEFTELEVATION 1/411 = 1'O

RIGHTELEVATION 1/411 = 1'0

| REVISION          |          | COLUMBUS AREA HABITAT<br>CONTACT : SCOTT CANNON (706) 593-7566     |  | Colum        |
|-------------------|----------|--------------------------------------------------------------------|--|--------------|
| ONTRACTOR CHANGES | 03/16/25 | NUEVA VALLEY LOT 3<br>DRAWN BY : AKL (02/08/25) SCALE : 1/4" = 1'0 |  | Ha<br>for Hu |
|                   |          | HOMEOWNERS<br>TO BE DETERMINED                                     |  |              |