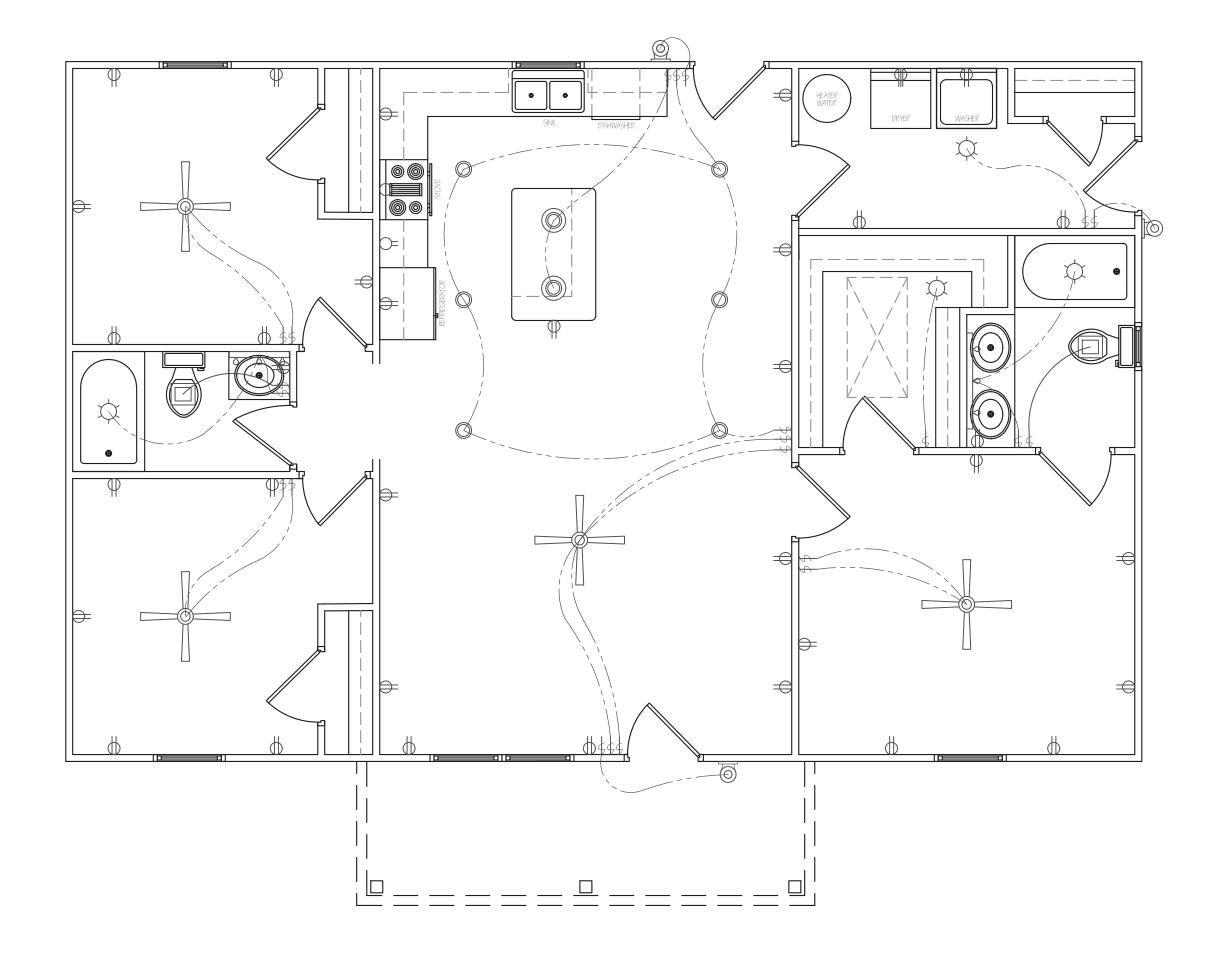

Columbus Area **Habitat** for Humanity

FLOOR PLAN 1/411 = 1'0

ELECTRICAL PLAN 1/411 = 1'O

| REVISION           |          | COLUMBUS AREA HABITAT<br>CONTACT : SCOTT CANNON (706) 593-7566     | Columbus Area |
|--------------------|----------|--------------------------------------------------------------------|---------------|
| CONTRACTOR CHANGES | 03/16/25 | NUEVA VALLEY LOT 3<br>DRAWN BY : AKL (02/08/25) SCALE : 1/4" = 1'0 | Habitat       |
|                    |          | HOMEOWNERS<br>TO BE DETERMINED                                     | ,             |
|                    |          |                                                                    |               |