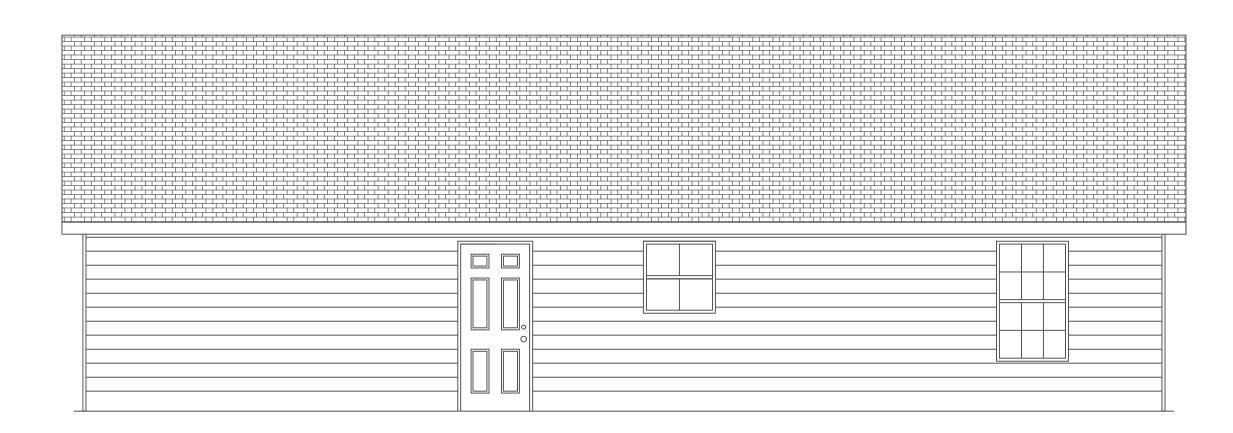

REAR ELEVATION 1/4" = 1'0

FRONTELEVATION 1/411 = 1'O

LEFTELEVATION 1/411 = 1'O

RIGHTELEVATION 1/411 = 1'0

| REVISION          |          | COLUMBUS AREA HABITAT<br>CONTACT : SCOTT CANNON (706) 593-7566     |  | Colum        |
|-------------------|----------|--------------------------------------------------------------------|--|--------------|
| ONTRACTOR CHANGES | 03/16/25 | NUEVA VALLEY LOT 3<br>DRAWN BY : AKL (02/08/25) SCALE : 1/4" = 1'0 |  | Ha<br>for Hu |
|                   |          | HOMEOWNERS<br>TO BE DETERMINED                                     |  |              |