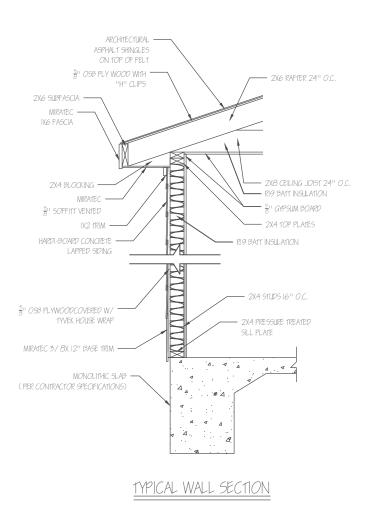

REAR ELEVATION 1/4" = 1'0

FRONTELEVATION 1/411 = 1'O



LEFTELEVATION 1/411 = 1'O

RIGHTELEVATION 1/411 = 1'0

| REVISION          |          | COLUMBUS AREA HABITAT<br>CONTACT : SCOTT CANNON (706) 593-7566     |  | Colum        |
|-------------------|----------|--------------------------------------------------------------------|--|--------------|
| ONTRACTOR CHANGES | 03/16/25 | NUEVA VALLEY LOT 3<br>DRAWN BY : AKL (02/08/25) SCALE : 1/4" = 1'0 |  | Ha<br>for Hu |
|                   |          | HOMEOWNERS<br>TO BE DETERMINED                                     |  |              |

Columbus Area **Habitat** for Humanity



FLOOR PLAN 1/411 = 1'0







ELECTRICAL PLAN 1/411 = 1'O

| REVISION           |          | COLUMBUS AREA HABITAT<br>CONTACT : SCOTT CANNON (706) 593-7566     | Columbus Area |
|--------------------|----------|--------------------------------------------------------------------|---------------|
| CONTRACTOR CHANGES | 03/16/25 | NUEVA VALLEY LOT 3<br>DRAWN BY : AKL (02/08/25) SCALE : 1/4" = 1'0 | Habitat       |
|                    |          | HOMEOWNERS<br>TO BE DETERMINED                                     | ,             |
|                    |          |                                                                    |               |