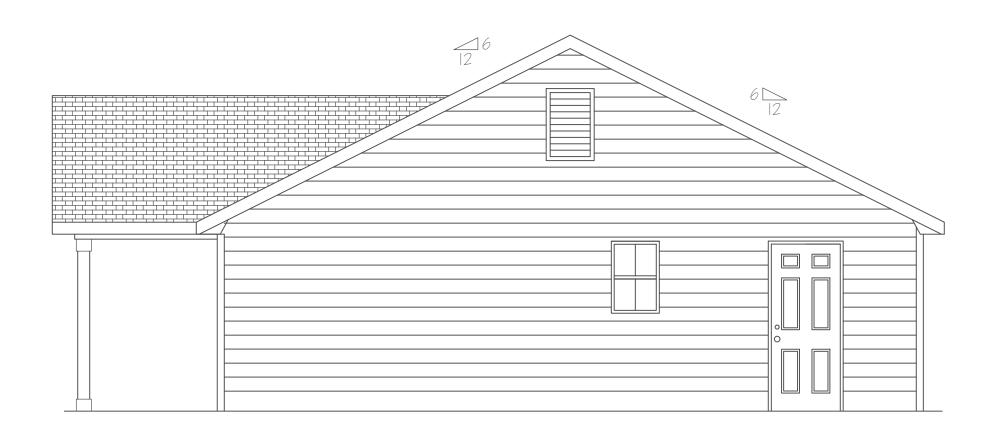

REAR ELEVATION 1/4" = 1'0

FRONTELEVATION 1/411 = 1'O

LEFTELEVATION 1/411 = 1'O

RIGHTELEVATION 1/411 = 1'0

| REVISION          |          | COLUMBUS AREA HABITAT<br>CONTACT : SCOTT CANNON (706) 593-7566     |  | Colum        |
|-------------------|----------|--------------------------------------------------------------------|--|--------------|
| ONTRACTOR CHANGES | 03/16/25 | NUEVA VALLEY LOT 3<br>DRAWN BY : AKL (02/08/25) SCALE : 1/4" = 1'0 |  | Ha<br>for Hu |
|                   |          | HOMEOWNERS<br>TO BE DETERMINED                                     |  |              |