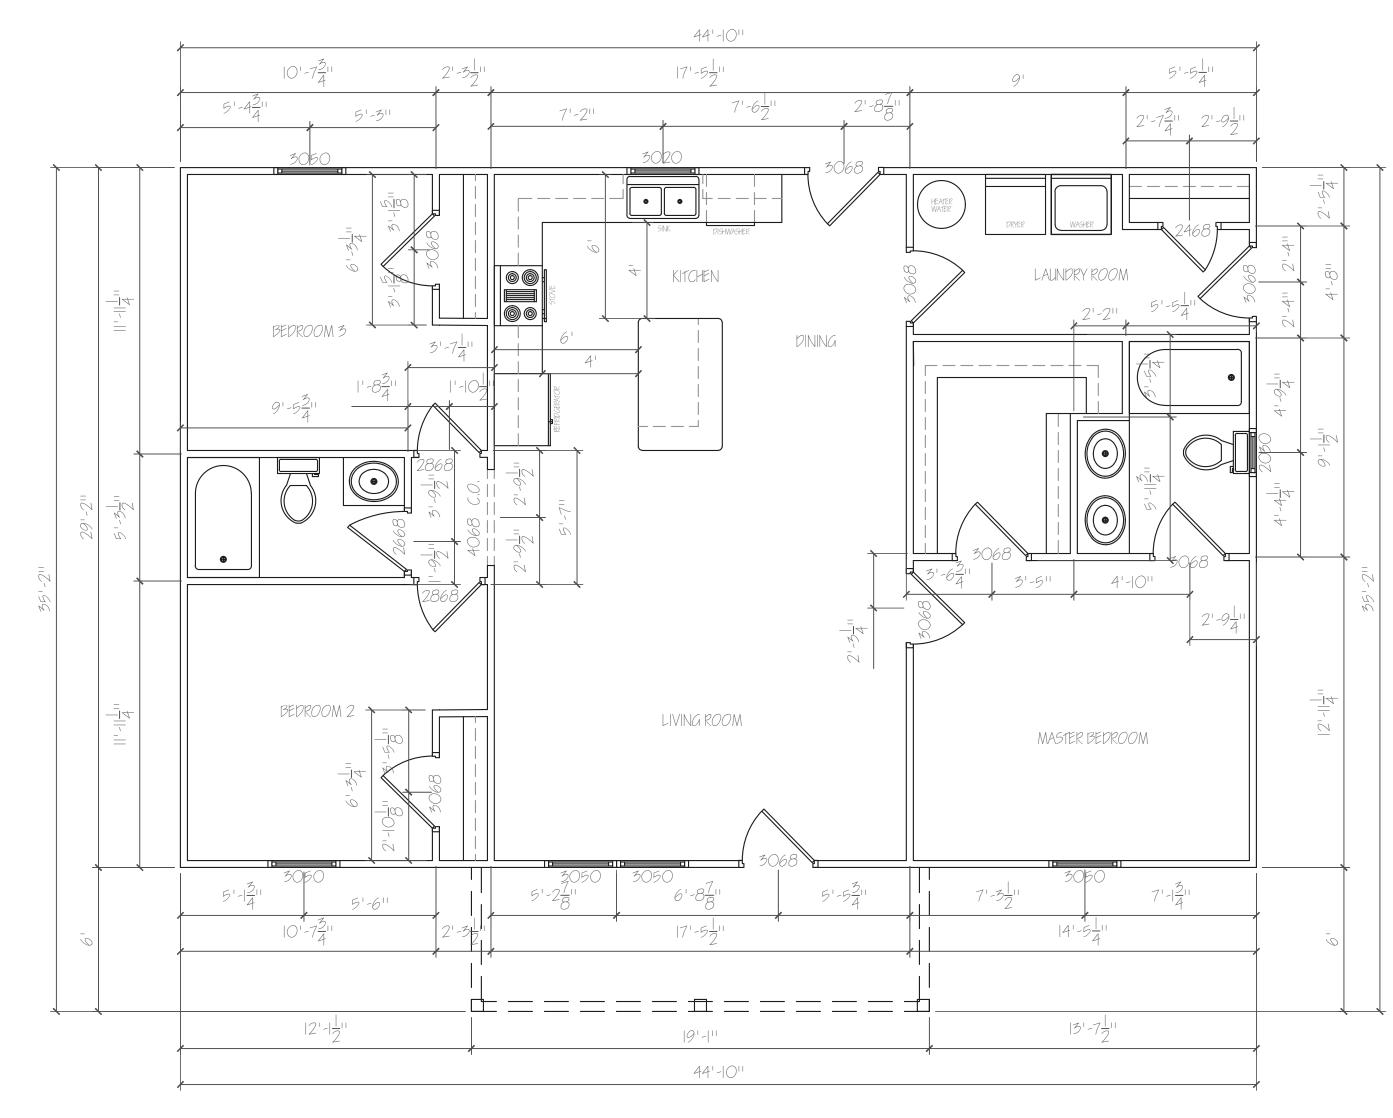

Columbus Area **Habitat** for Humanity

FLOOR PLAN 1/411 = 1'0

ELECTRICAL PLAN 1/411 = 1'O

| REVISION           |          | COLUMBUS AREA HABITAT<br>CONTACT : SCOTT CANNON (706) 593-7566     | Columbus Area |
|--------------------|----------|--------------------------------------------------------------------|---------------|
| CONTRACTOR CHANGES | 03/16/25 | NUEVA VALLEY LOT 3<br>DRAWN BY : AKL (02/08/25) SCALE : 1/4" = 1'0 | Habitat       |
|                    |          | HOMEOWNERS<br>TO BE DETERMINED                                     | ,             |
|                    |          |                                                                    |               |