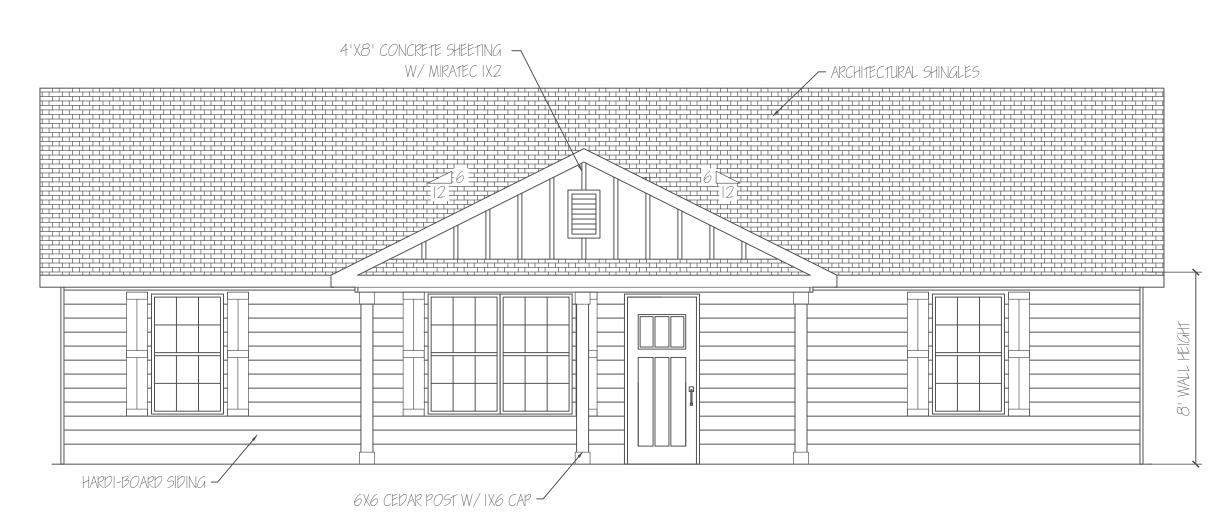

REAR ELEVATION 1/4" = 1'0

FRONTELEVATION 1/411 = 1'O

LEFTELEVATION 1/411 = 1'O

RIGHTELEVATION 1/411 = 1'0

| REVISION          |          | COLUMBUS AREA HABITAT<br>CONTACT : SCOTT CANNON (706) 593-7566     |  | Colum        |
|-------------------|----------|--------------------------------------------------------------------|--|--------------|
| ONTRACTOR CHANGES | 03/16/25 | NUEVA VALLEY LOT 3<br>DRAWN BY : AKL (02/08/25) SCALE : 1/4" = 1'0 |  | Ha<br>for Hu |
|                   |          | HOMEOWNERS<br>TO BE DETERMINED                                     |  |              |